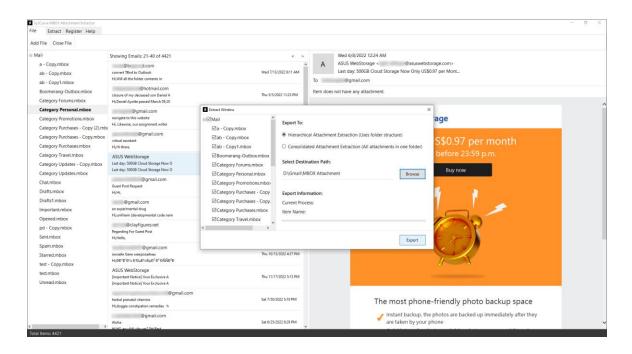

3. Select your MBOX files, then click 'Upload'.

4. Optional: Click on the loaded file to preview emails.

5. Choose 'Extract' and select 'Hierarchical Attachment Extraction' as the export format.

| dd File Close File                                                            |                                                                                               |                                                                           |                            |                                                                                                                        |  |
|-------------------------------------------------------------------------------|-----------------------------------------------------------------------------------------------|---------------------------------------------------------------------------|----------------------------|------------------------------------------------------------------------------------------------------------------------|--|
| Mail                                                                          | Showing Emails: 21-40 of 4421                                                                 |                                                                           | < >                        | Wed 6/8/2022 12:24 AM                                                                                                  |  |
| a - Copy.mbox<br>ab - Copy.mbox<br>ab - Copy1.mbox                            | Db         d.com           convert TBird to Outlook         HUWill all the folder contents in | Wed 7/13                                                                  | /2022 8:11 AM              | A ASUS WebStorage < @asuswebstorage.com ><br>Last day: 500GB Cloud Storage Now Only US\$0.97 per Mont<br>To @gmail.com |  |
| Boomerang-Outbox.mbox<br>Category Forums.mbox                                 | hotmail.com<br>closure of my deceased son Daniel A<br>Hi,Daniel Ayotte passed March 09,20     | Thu 5/5/2                                                                 | 022 11:23 PM               | Item does not have any attachment.                                                                                     |  |
| Category Personal.mbox                                                        | @gmail.com                                                                                    | S Extract Window                                                          |                            | ×                                                                                                                      |  |
| Category Promotions.mbox<br>Category Purchases - Copy (2).mbo                 | navigate to this website<br>Hi, Likewise, our assignment writer                               | ≅⊠Mail ^                                                                  | Export To:                 | age                                                                                                                    |  |
| Category Purchases - Copy.mbox<br>Category Purchases.mbox                     | ©gmail.com<br>virtual assistant<br>Hi,Hi there,                                               | ⊠ab - Copy.mbox<br>⊠ab - Copy1.mbox                                       |                            | al Attachment Extraction (Uses folder structure)<br>ted Attachment Extraction (All attachments in one folder)          |  |
| Category Travel.mbox<br>Category Updates - Copy.mbox<br>Category Updates.mbox | ASUS WebStorage<br>Last day: 500GB Cloud Storage Now 0<br>Last day: 500GB Cloud Storage Now 0 | Boomerang-Outbox.mbox     Category Forums.mbox     Category Personal.mbox | Select Destin              | ation Path:<br>Browse Buy now                                                                                          |  |
| Chat.mbox<br>Drafts.mbox                                                      | @gmail.com<br>Guest Post Request<br>Hi.Hi,                                                    | Category Promotions.mbo                                                   | Export Infor               | nation:                                                                                                                |  |
| Drafts1.mbox<br>Important.mbox<br>Opened.mbox                                 | @gmail.com<br>an experimental drug<br>Hjumifiram (developmental code nam                      | Category Purchases - Copy.                                                | Current Proc<br>Item Name: |                                                                                                                        |  |
| pd - Copy.mbox<br>Sent.mbox                                                   | @clayfigures.net<br>Regarding For Guest Post<br>Hi,Hello,                                     | <                                                                         |                            | Epper                                                                                                                  |  |
| Spam.mbox<br>Starred.mbox                                                     | @gmail.com<br>онлайн банк микрозаймы<br>Hi,DD'D'D'4 D'DµD'5DµD' D' DIùñD'D                    | Thu 10/1                                                                  | /2022 4:37 PM              |                                                                                                                        |  |
| test - Copy.mbox<br>test.mbox<br>Unread.mbox                                  | ASUS WebStorage<br>[Important Notice] Your Exclusive A<br>[Important Notice] Your Exclusive A | Thu 11/1                                                                  | 7/2022 5:13 PM             |                                                                                                                        |  |
|                                                                               | @gmail.com<br>hestal prenatal vitamins<br>Hi,doggie constipation remedies h                   | Set 7/307                                                                 | 2022 5:10 PM               | The most phone-friendly photo backup space                                                                             |  |
| al Items: 4421                                                                | ©gmail.com<br>Aloha<br>Mik2 aquid6uda.com2tm.Best                                             | Set 6/25/                                                                 | 022 8:29 PM                | Instant backup, the photos are backed up immediately after they are taken by your phone                                |  |

6. Specify the output location and start the extraction process.