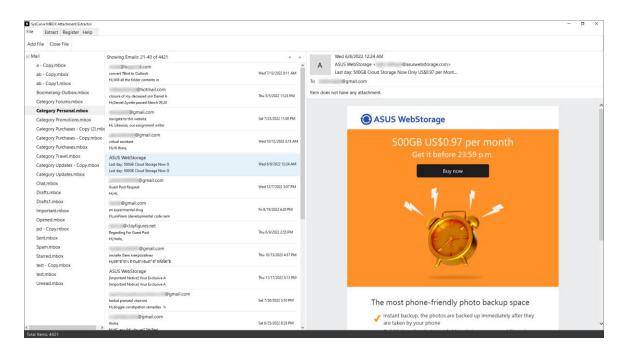

#### How to Use

1. Open the SysCurve MBOX Attachment Extractor Tool.

2. Once the software is open, click on 'Add File'.

|                            | MBOX Attachment Extractor |                            |     |  | - 0 × |  |  |  |
|----------------------------|---------------------------|----------------------------|-----|--|-------|--|--|--|
| File Extract Register Help |                           |                            |     |  |       |  |  |  |
| Add File                   | Close File                |                            |     |  |       |  |  |  |
|                            |                           | Showing Emails: 0 - 0 of 0 | < > |  |       |  |  |  |
|                            |                           |                            |     |  |       |  |  |  |
|                            |                           |                            |     |  |       |  |  |  |
|                            |                           |                            |     |  |       |  |  |  |
|                            |                           |                            |     |  |       |  |  |  |
|                            |                           |                            |     |  |       |  |  |  |
|                            |                           |                            |     |  |       |  |  |  |
|                            |                           |                            |     |  |       |  |  |  |
|                            |                           |                            |     |  |       |  |  |  |
|                            |                           |                            |     |  |       |  |  |  |
|                            |                           |                            |     |  |       |  |  |  |
|                            |                           |                            |     |  |       |  |  |  |
|                            |                           |                            |     |  |       |  |  |  |
|                            |                           |                            |     |  |       |  |  |  |
|                            |                           |                            |     |  |       |  |  |  |
| Total Items:               |                           |                            |     |  |       |  |  |  |

3. Select your MBOX files, then click 'Upload'.

4. Optional: Click on the loaded file to preview emails.

5. Choose 'Extract' and select 'Hierarchical Attachment Extraction' as the export format.

| dd File Close File                                                            |                                                                                               |                                                                           |                            |                                                                                                                        |  |
|-------------------------------------------------------------------------------|-----------------------------------------------------------------------------------------------|---------------------------------------------------------------------------|----------------------------|------------------------------------------------------------------------------------------------------------------------|--|
| Mail                                                                          | Showing Emails: 21-40 of 4421                                                                 |                                                                           | < >                        | Wed 6/8/2022 12:24 AM                                                                                                  |  |
| a - Copy.mbox<br>ab - Copy.mbox<br>ab - Copy1.mbox                            | Db         d.com           convert TBird to Outlook         HUWill all the folder contents in | Wed 7/13                                                                  | /2022 8:11 AM              | A ASUS WebStorage < @asuswebstorage.com ><br>Last day: 500GB Cloud Storage Now Only US\$0.97 per Mont<br>To @gmail.com |  |
| Boomerang-Outbox.mbox<br>Category Forums.mbox                                 | hotmail.com<br>closure of my deceased son Daniel A<br>Hi,Daniel Ayotte passed March 09,20     | Thu 5/5/2                                                                 | 022 11:23 PM               | Item does not have any attachment.                                                                                     |  |
| Category Personal.mbox                                                        | @gmail.com                                                                                    | S Extract Window                                                          |                            | ×                                                                                                                      |  |
| Category Promotions.mbox<br>Category Purchases - Copy (2).mbo                 | navigate to this website<br>Hi, Likewise, our assignment writer                               | ≅⊠Mail ^                                                                  | Export To:                 | age                                                                                                                    |  |
| Category Purchases - Copy.mbox<br>Category Purchases.mbox                     | ©gmail.com<br>virtual assistant<br>Hi,Hi there,                                               | ⊠ab - Copy.mbox<br>⊠ab - Copy1.mbox                                       |                            | al Attachment Extraction (Uses folder structure)<br>ted Attachment Extraction (All attachments in one folder)          |  |
| Category Travel.mbox<br>Category Updates - Copy.mbox<br>Category Updates.mbox | ASUS WebStorage<br>Last day: 500GB Cloud Storage Now 0<br>Last day: 500GB Cloud Storage Now 0 | Boomerang-Outbox.mbox     Category Forums.mbox     Category Personal.mbox | Select Destin              | ation Path:<br>Browse Buy now                                                                                          |  |
| Chat.mbox<br>Drafts.mbox                                                      | @gmail.com<br>Guest Post Request<br>Hi.Hi,                                                    | Category Promotions.mbo                                                   | Export Infor               | nation:                                                                                                                |  |
| Drafts1.mbox<br>Important.mbox<br>Opened.mbox                                 | @gmail.com<br>an experimental drug<br>Hjumifiram (developmental code nam                      | Category Purchases - Copy.                                                | Current Proc<br>Item Name: |                                                                                                                        |  |
| pd - Copy.mbox<br>Sent.mbox                                                   | @clayfigures.net<br>Regarding For Guest Post<br>Hi,Hello,                                     | <                                                                         |                            | Epper                                                                                                                  |  |
| Spam.mbox<br>Starred.mbox                                                     | @gmail.com<br>онлайн банк микрозаймы<br>Hi,DD'D'D'4 D'DµD'5DµD' D' DIùñD'D                    | Thu 10/1                                                                  | /2022 4:37 PM              |                                                                                                                        |  |
| test - Copy.mbox<br>test.mbox<br>Unread.mbox                                  | ASUS WebStorage<br>[Important Notice] Your Exclusive A<br>[Important Notice] Your Exclusive A | Thu 11/1                                                                  | 7/2022 5:13 PM             |                                                                                                                        |  |
|                                                                               | @gmail.com<br>hestal prenatal vitamins<br>Hi,doggie constipation remedies h                   | Set 7/307                                                                 | 2022 5:10 PM               | The most phone-friendly photo backup space                                                                             |  |
| al Items: 4421                                                                | ©gmail.com<br>Aloha<br>Mik2 aquid6uda.com2tm.Best                                             | Set 6/25/                                                                 | 022 8:29 PM                | Instant backup, the photos are backed up immediately after they are taken by your phone                                |  |