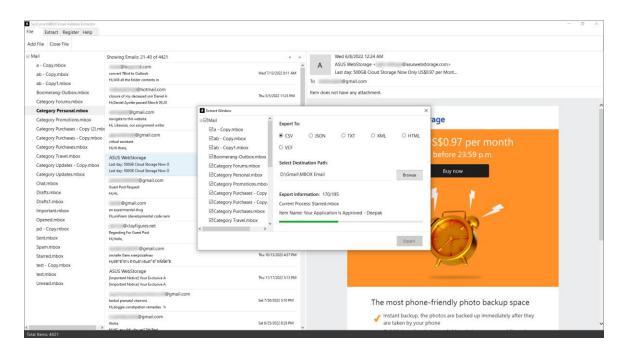

5. Choose 'Extract' and select 'CSV' as the export format.

| SCurve MBOX Email Address Extractor |                                                                            |                            |                |                                                                                         |                 |            |                | -                                                                                                                |  |
|-------------------------------------|----------------------------------------------------------------------------|----------------------------|----------------|-----------------------------------------------------------------------------------------|-----------------|------------|----------------|------------------------------------------------------------------------------------------------------------------|--|
|                                     |                                                                            |                            |                |                                                                                         |                 |            |                |                                                                                                                  |  |
| td File Close File                  |                                                                            |                            |                |                                                                                         |                 |            |                |                                                                                                                  |  |
| tail                                | Showing Emails: 21-40 of 4421                                              |                            | < >            |                                                                                         | Wed 6/8/2022    | 2 12:24 AM |                |                                                                                                                  |  |
| a - Copy.mbox                       | @bi d.com                                                                  |                            | ^              | A                                                                                       | ASUS WebSto     |            |                | storage.com>                                                                                                     |  |
| ab - Copy.mbox                      | convert TBird to Outlook<br>HUWill all the folder contents in              | Wed 7/1                    | 1/2022 8:11 AM |                                                                                         |                 |            | ge Now Only US | \$0.97 per Mont                                                                                                  |  |
| ab - Copy1.mbox                     | Chotmail.com                                                               |                            |                | To                                                                                      | @gmail.co       |            |                |                                                                                                                  |  |
| Boomerang-Outbox.mbox               | closure of my deceased son Daniel A                                        | Thu 5/5/                   | 2022 11:23 PM  | Item does                                                                               | not have any at | tachment.  |                |                                                                                                                  |  |
| Category Forums.mbox                | Hi,Daniel Ayotte passed March 09,20                                        |                            | _              |                                                                                         |                 |            |                |                                                                                                                  |  |
| Category Personal.mbox              | @gmail.com                                                                 | Extract Window             |                |                                                                                         |                 |            |                | ×                                                                                                                |  |
| Category Promotions.mbox            | navigate to this website<br>Hi, Likewise, our assignment writer            | ∎⊠Mail ^                   | Export To:     |                                                                                         |                 |            |                | age                                                                                                              |  |
| Category Purchases - Copy (2).mbr   | @gmail.com                                                                 | a - Copy.mbox              | csv            | O JSON                                                                                  | O TXT           | O XML      | O HTML         |                                                                                                                  |  |
| Category Purchases - Copy.mbox      | virtual assistant                                                          | ⊠ab - Copy.mbox            |                | 30N                                                                                     |                 | - ANIL     | - HIML         | S\$0.97 per month                                                                                                |  |
| Category Purchases.mbox             | Hi, Hi there,                                                              | ☑ab - Copy1.mbox           | O VCF          |                                                                                         |                 |            |                | before 23:59 p.m.                                                                                                |  |
| Category Travel.mbox                | ASUS WebStorage<br>Last day: 500G8 Cloud Storage Now O                     | Boomerang-Outbox.mbox      | Select Destin  | ation Path:                                                                             |                 |            |                | before 25.55 p.m.                                                                                                |  |
| Category Updates - Copy.mbox        | Last day: 500GB Cloud Storage New O                                        | Category Forums.mbox       |                |                                                                                         | Buy now         |            |                |                                                                                                                  |  |
| Category Updates.mbox<br>Chat.mbox  | @gmail.com                                                                 | Category Personal.mbox     |                |                                                                                         |                 |            | Browse         |                                                                                                                  |  |
| Drafts.mbox                         | Guest Post Request                                                         | Category Promotions.mbo    |                |                                                                                         |                 |            |                |                                                                                                                  |  |
| Drafts1.mbox                        | H(H)                                                                       | Category Purchases - Copy  | Export Infor   |                                                                                         |                 |            |                |                                                                                                                  |  |
| Important.mbox                      | @gmail.com<br>an experimental drug                                         | Category Purchases - Copy. | Concine roccus |                                                                                         |                 |            |                |                                                                                                                  |  |
| Opened.mbox                         | Hi, unifiram (developmental code nam                                       | Category Travel.mbox       | Item Name:     |                                                                                         |                 |            |                |                                                                                                                  |  |
| pd - Copy.mbox                      | @clayfigures.net                                                           | <                          |                |                                                                                         |                 |            |                |                                                                                                                  |  |
| Sent.mbox                           | Regarding For Guest Post<br>Hi Hello.                                      |                            |                |                                                                                         |                 |            |                |                                                                                                                  |  |
| Spam.mbox                           | @gmail.com                                                                 |                            |                |                                                                                         |                 |            | Export         |                                                                                                                  |  |
| Starred.mbox                        | онлайн банк микрозаймы                                                     | Thu 10/1                   | 3/2022 4:37 PM |                                                                                         |                 |            |                |                                                                                                                  |  |
| test - Copy.mbox                    | Hi D0'D'D'4 D'DµD'4DµD' D' DŇŇD'D                                          |                            |                |                                                                                         |                 |            |                |                                                                                                                  |  |
| test.mbox                           | ASUS WebStorage<br>[Important Notice] Your Exclusive A                     | Te., 11/1                  | 7/2022 5:13 PM |                                                                                         |                 |            |                | and the second |  |
| Unread.mbox                         | (Important Notice) Your Exclusive A<br>(Important Notice) Your Exclusive A | Ing 173                    | TRUES 213 PM   |                                                                                         |                 |            |                |                                                                                                                  |  |
|                                     | @gmail.com                                                                 |                            |                |                                                                                         |                 |            |                |                                                                                                                  |  |
|                                     | herbal prenatal vitamins                                                   | Set 7/30/                  | 2022 5:10 PM   |                                                                                         |                 | The m      | ost phon       | e-friendly photo backup space                                                                                    |  |
|                                     | Hi,doggie constipation remedies h                                          |                            |                |                                                                                         |                 |            | ÷              |                                                                                                                  |  |
|                                     | @gmail.com<br>Aloha                                                        | Set 6/25/                  |                | Instant backup, the photos are backed up immediately after they are taken by your phone |                 |            |                |                                                                                                                  |  |
| l Items: 4421                       |                                                                            | 2010/12                    | ~              |                                                                                         |                 | die        | incer by your  | the ball has been all                                                                                            |  |

6. Click Browse, choose an output folder, and then click Export to begin the extraction.

| le Extract Register Help dd File Close File                                                                                                                                                                                                                                                  |                                                                                                                         |                                                                                            |                                |                                                                                                                              |                                                                                                                 |                              |          |                               |  |
|----------------------------------------------------------------------------------------------------------------------------------------------------------------------------------------------------------------------------------------------------------------------------------------------|-------------------------------------------------------------------------------------------------------------------------|--------------------------------------------------------------------------------------------|--------------------------------|------------------------------------------------------------------------------------------------------------------------------|-----------------------------------------------------------------------------------------------------------------|------------------------------|----------|-------------------------------|--|
|                                                                                                                                                                                                                                                                                              | Showing Emails: 21-40 of 4421 < ><br>Bb d.com     cover Effects Oxforck     Wei 7/1/2022 B11 AM     Wei 7/1/2022 B11 AM |                                                                                            |                                | Wed 6/8/2022 12:24 AM     ASUS WebStorage < @asuswebstorage.com>     Last day: 500GB Cloud Storage Now Only US5:037 per Mont |                                                                                                                 |                              |          |                               |  |
| ab - Copy1.mbox<br>Boomerang-Outbox.mbox<br>Category Forums.mbox                                                                                                                                                                                                                             | Closure of my deceased son Daniel A<br>Hi,Daniel Ayotte passed March 09,20                                              | Thu 5/5/                                                                                   | 2022 11:23 PM                  | To<br>Item doe                                                                                                               | @gmail.co                                                                                                       |                              |          |                               |  |
| Category Personal.mbox                                                                                                                                                                                                                                                                       | @gmail.com                                                                                                              | S Extract Window                                                                           |                                |                                                                                                                              |                                                                                                                 |                              |          | ×                             |  |
| Category Promotions.mbox<br>Category Purchases - Copy (2).mbi                                                                                                                                                                                                                                | navigate to this website<br>Hi, Likewise, our assignment writer                                                         | ⊜⊠Mail ^                                                                                   | Export To:                     |                                                                                                                              | (100)1001001                                                                                                    |                              |          | age                           |  |
| Category Purchases - Copy.mbox<br>Category Purchases.mbox                                                                                                                                                                                                                                    | ©gmail.com<br>virtual assistant<br>Hi,Hi there,                                                                         | ⊠ab - Copy.mbox<br>⊠ab - Copy1.mbox                                                        | CSV                            | O JSON                                                                                                                       | O TXT                                                                                                           | O XML                        | O HTML   | S\$0.97 per month             |  |
| Category Travel.mbox<br>Category Updates - Copy.mbox<br>Category Updates.mbox                                                                                                                                                                                                                | ASUS WebStorage<br>Last day: 500G8 Cloud Storage Now O<br>Last day: 500G8 Cloud Storage Now O                           | Boomerang-Outbox.mbox     Category Forums.mbox     Category Personal.mbox     D:\Gmail\MB0 |                                |                                                                                                                              |                                                                                                                 | before 23:59 p.m.<br>Buy now |          |                               |  |
| Chat.mbox<br>Drafts.mbox                                                                                                                                                                                                                                                                     | @gmail.com<br>Guest Post Request<br>Hi,Hi,                                                                              | Category Promotions.mbo>                                                                   | Export Information:            |                                                                                                                              |                                                                                                                 |                              |          |                               |  |
| Drafts1.mbox<br>Important.mbox<br>Opened.mbox                                                                                                                                                                                                                                                | @gmail.com<br>an expérimental drug<br>Hi,unifiram (developmental code nam                                               | Category Purchases - Copy.                                                                 | Current Process:<br>Item Name: |                                                                                                                              |                                                                                                                 |                              |          |                               |  |
| pd - Copy,mbox @@dayfgures.net<br>Sent.mbox Hybels.<br>Spam.mbox @gmail.com<br>Starred.mbox ceall Gen wrspratelew<br>testCopy.mbox 460°0°0.96%0°0°06%0°0<br>test.mbox ASUS WebStorage<br>Unread.mbox Unreporter Histod Your Exclusive A<br>Unread.mbox @gmail.com<br>hetelal prestati vtamis | Regarding For Guest Post                                                                                                | <                                                                                          |                                |                                                                                                                              |                                                                                                                 | Export                       |          |                               |  |
|                                                                                                                                                                                                                                                                                              | онлайн банк микрозаймы                                                                                                  | Thu 10/1                                                                                   | _                              |                                                                                                                              |                                                                                                                 |                              |          |                               |  |
|                                                                                                                                                                                                                                                                                              | [Important Notice] Your Exclusive A                                                                                     | The 11/17/2022 513 PM<br>m<br>Set 7/30/2022 510 PM                                         |                                |                                                                                                                              |                                                                                                                 |                              |          |                               |  |
|                                                                                                                                                                                                                                                                                              | @gmail.com<br>herbal prenatal vitamins<br>Hi,doggie constipation remedies h                                             |                                                                                            |                                |                                                                                                                              |                                                                                                                 | The m                        | ost phon | e-friendly photo backup space |  |
| ,                                                                                                                                                                                                                                                                                            | @gmail.com<br>Aloha                                                                                                     | Sat 6/25/2022 8:29 PM                                                                      |                                |                                                                                                                              | <ul> <li>Instant backup, the photos are backed up immediately after they<br/>are taken by your phone</li> </ul> |                              |          |                               |  |